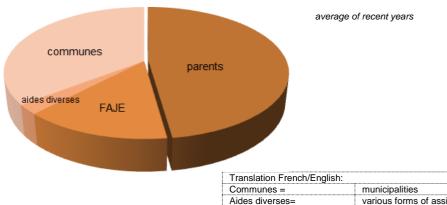

# 1.5.1 Funding of the network

Childcare places are mainly subsidised by the municipalities in the network and by the Childcare Foundation (FAJE). Parent contributions are based on household income in accordance with the fee structures shown in articles 3.5.1, 3.5.2, 4.5.1, 4.5.2 and 5.5.1.